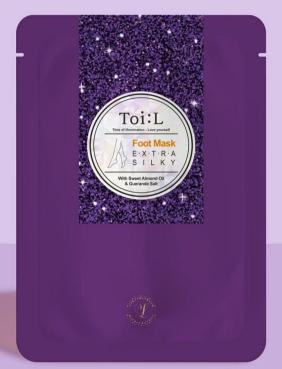

## 'Flagship Product'

Toi:L Extra Silky Mask Pack

#### EXTRA SILKY **FOOT MASK**