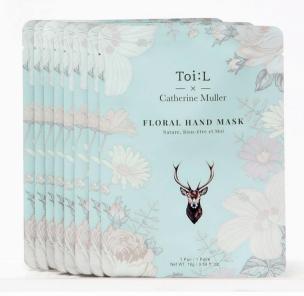

•Especially themed with flower, our hand mask contains violet scent and flower and herbs extracts that were picked by Catherine to offers hand care as well as rest and healing to the mind.

FLORAL HAND MASK 1 BOX (5 PCS)