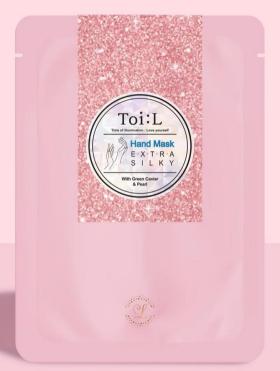

## 'Flagship Product'

Toi:L Extra Silky Mask Pack

#### EXTRA SILKY **HAND MASK**

Moisturizing

Nourishing Cuticle Care