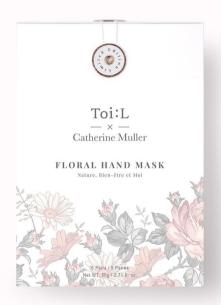

•Especially themed with flower, our hand mask contains violet scent and flower and herbs extracts that were picked by Catherine to offers hand care as well as rest and healing to the mind.

FLORAL HAND MASK 1 BOX (5 PCS)

SPECIAL LIMITED EDITION 1 TIN CASE(8 PCS)