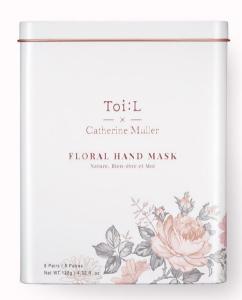

ally launched a hand mask with flower theme that delivers healing and calming effect.

- Irene Lee (25 April 2019) L Global Co., Ltd. -

## Nature, Bien-être et moi.

•Used Centella Asiatica extract and Madecassoside, which have excellent healing effect, and elderflower extract with outstanding antioxidation effect as the main ingredients.

•As a differentiator from other products, White Flower Complex (compound of 7 different types of flower extracts) and Ez Four Complex (compound of 4 different types of herb extracts) are contained to rejuvenate and revitalize skin.

•Especially themed with flower, our hand mask contains violet scent and flower and herbs extracts that were picked by Catherine to offers hand care as well as rest and healing to the mind.



FLORAL HAND MASK 1 BOX (5 PCS)



SPECIAL LIMITED EDITION 1 TIN CASE(8 PCS)

#### FLORAL HAND MASK





Soothing



Moisturizing



Shining





Nourishing Cuticle Care

### **Ingredients**



#### Centella Asiatica Extract

Healing and calming Effect

Also known as 'herb that wounded tiger roll around in,' it has an excellent healing and calming effect, It also has Madecassic acid in the leaves and stems help with skin regeneration and strengthen the skin barrier.



#### Hydrolyzed Jojoba Esters

Protects sensitive skin and refills moisture



#### Shea Butter

Moisturizes and reenergize dry and rough skin



#### White Flower Complex

Relieves skin stress and provides conditioning



#### **Elder Flower Extract**

Prevents skin trouble, improves skin tone

Because of its high concentration of Phenolic compound, Europe